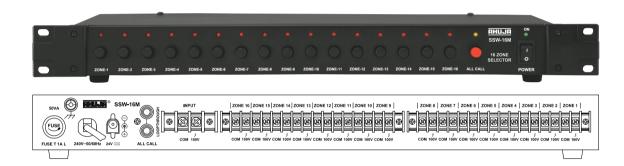

## SSW-16M 16 Channel Zone Selector

Compact and reliable manual zone selector with provision for switching a 100V audio signal to one or more of upto 16 zones.

- 1 x 100V Input, 16 x 100V Outputs, Manually Switchable.
- When multiple units of SSW-16M are used, ALL CALL activation is possible from any one SSW-16M, by using LOOP THROUGH facility.
- Built in relay for ALL CALL.
- LED indication of selected zones.

| SPECIFICATIONS |                                                         |
|----------------|---------------------------------------------------------|
| INPUT          | 1 x 100V (nominal)                                      |
| OUTPUTS        | 16 x 100V (nominal)                                     |
| SWITCHES       | 16 Zone Selector switches, plus ALL CALL, Power ON/OFF. |
| POWER SUPPLY   | AC 220-240V, 50/60Hz; DC 24V (2 x 12V Car Battery)      |
| DIMENSIONS     | W483 × H53 × D180 mm                                    |
| WEIGHT         | 2.73kg                                                  |