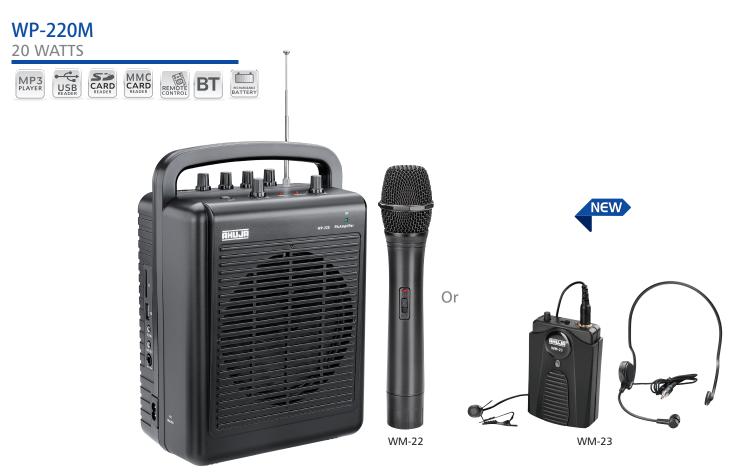

## **PA Amplifier Sets**

A truly portable, highly versatile and attractive 20 Watts Max. PA Wireless Amplifier Set WP-220M. Ideal for various Indoor and Outdoor applications such as Small Gatherings, Presentations, Performances, Bus Tours, Classrooms etc.,

- Supplied with Handheld wireless microphone model WM-22 or Headband microphone WM-23 available in different frequencies.
- Built-in digital MP3 player & recorder.
- Bluetooth facility available in WM-22 model.
- Digital echo effects provided.
- Wired Mic input has priority.
- Provision for connecting one wired microphone & an AUX source like a CD player or Mixer using 3.5mm phone jack.
- Tone control provided for adjusting the tone settings.
- Operates on AC mains, 12V external car battery & 12V 1.2Ah internal rechargeable lead acid battery.
- Facility for recharging a 12V 1.2Ah internal battery and 8.4V rechargeable battery for handheld transmitter.
- 8 Ohm speaker output for connecting an external speaker.

| SPECIFICATIONS             | AMPLIFIER                                                                  |                       |
|----------------------------|----------------------------------------------------------------------------|-----------------------|
| AUDIO OUTPUT               | 20W Max.                                                                   |                       |
|                            |                                                                            |                       |
| INPUT CHANNELS SENSITIVITY | Mic 6mV, Aux 200mV                                                         |                       |
| AUX OUTPUT                 | 400mV                                                                      |                       |
| TONE CONTROLS              | Bass: ± 6dB at 80Hz Treble: ± 6dB at 8kHz                                  |                       |
| USB/SD PLAYER              | MP3 and WMA format                                                         |                       |
| POWER REQUIREMENTS         | AC 220-240V, 50/60Hz DC 12-15V Car Battery, 12V 1.2Ah Rechargeable Battery |                       |
| POWER CONSUMPTION          | AC: 35W, DC: 2A                                                            |                       |
| PROTECTION                 | DC Fuse T 3A/250V                                                          |                       |
| WIRELESS RECEIVING MODE    | Quartz Controlled Fixed Frequency                                          |                       |
| WIRELESS RANGE             | Over 20m in Free Space (Line of Sight)                                     |                       |
| DIMENSION                  | W200 $\times$ H295 $\times$ D122 mm                                        |                       |
| WEIGHT                     | 2.60kg                                                                     |                       |
| SPECIFICATIONS             | WM-22                                                                      | WM-23                 |
| RF OUTPUT POWER            | 10mW (Max.)                                                                | 10mW (Max.)           |
| MAX. MODULATION            | 45dB                                                                       | 45dB                  |
| FREQUENCY RESPONSE         | 50-15,000Hz                                                                | 50-15,000Hz           |
| BATTERY                    | $1 \times 9V$ Battery                                                      | 3V                    |
| DIMENSION                  | Ø52 × L242 mm                                                              | L65 x W35 x H105 mm   |
| WEIGHT                     | 150g (without battery)                                                     | 90g (without battery) |