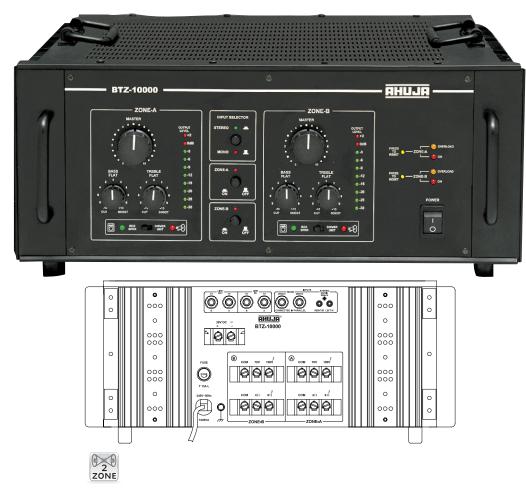

## BTZ-10000

1000 WATTS ■ AC & 36V DC Operation

Ahuja model BTZ-10000 is rugged, reliable, cost-effective 1000 watts Two Zone Amplifier. BTZ-10000 is ideal for multi-speaker installations where a user needs to separately set power levels for two separate areas such as indoors & outdoors.

- Stereo Music input for DJ programmes.
- Facilitates connection and operation of two groups of speakers simultaneously on 'Mono' mode. Ideal for Places of Worship.
- Line Input & Output on each zone for connecting to a Mixer and Booster Amplifier respectively.
- Box Speaker/Driver Unit selector switch for each zone. Bass boost defeated at Driver Unit position for safer operation of driver units.
- Resettable circuit breaker for protection against overload and short circuit.
- Zone On/Off facility. Output levels of each Zone can be set independently to desired levels and the zones can be switched On/Off without disturbing the volume settings.
- Instant transfer to DC power (Car Battery) if AC power fails.
- Bar Graph Signal Display.