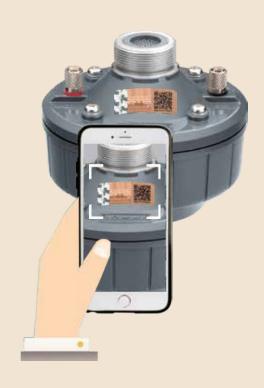

## HOLOGRAM, Seal of Genuineness VERIFY BEFORE YOU BUY

#### STEP-1

SCAN QR Code (Pasted on Product) with Your smartphone.

अपने स्मार्टफ़ोन से प्रोडक्ट पर लगे हुए क्यु.आर. कोड को स्कैन करें।

#### STEP-2

Get Instant CONFIRMATION of the Genuineness on the screen.

असली प्रोडक्ट की पुष्टि तुरन्त अपने फ़ोन की स्क्रीन पर देखें।