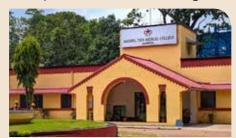

#### **JAMSHEDPUR**

Manipal Tata Medical College

SSB-120DP, DPA-770, DPA-570, SSA-10000 GM-601LM, GMB-6C, ACM-96CH, CS-6066T, CS-8151T, ASX-312 installed at Manipal Tata Medical College, Jamshedpur installation done by **Sagar Shoppe, Ranchi** 