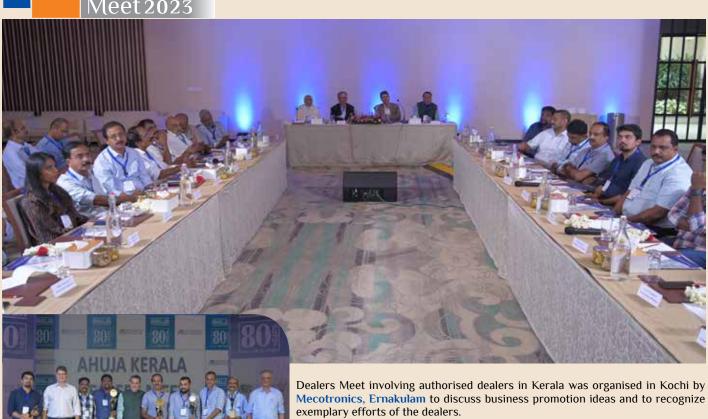

#### Ernakulam (Kerala)

Organised by: Sri Krishna Radio Company, Ernakulam,

Kerala

Supported by: Mecotronics, Ernakulam

Visitors: 5000 plus