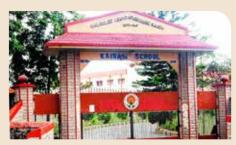

#### **RANCHI**

Kairali School

APZ-501RM, APZ-502CU, SPA-10000, PS-400TM installed at Kairali School, Ranchi installation done by **Sagar Shoppe**, **Ranchi** 