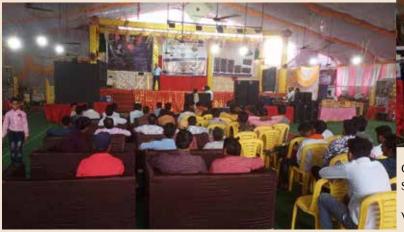

#### Ernakulam (Kerala)

Organised by: Sri Krishna Radio Company, Ernakulam,

Kerala

Supported by: Mecotronics, Ernakulam

Visitors: 5000 plus