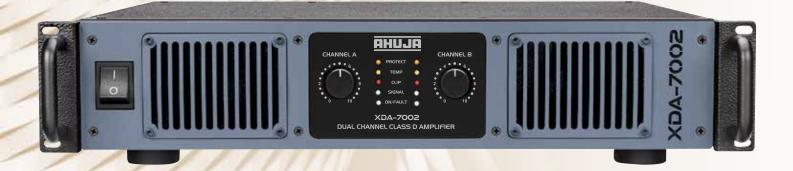

### XDA-7002

#### **Dual Channel Class D Power Amplifier**

- Dual Channel Class D Power Amplifier.
- 2400 + 2400 Watts rated output.
- 80Hz/120Hz LPF.
- Built-in Limiter ON/OFF circuit.
- Toroidal Transformer power supply.
- Two selectable input sensitivities.
- Built-in Amplifier Protection system: DC offset, HF, Short circuit, Thermal, Over current, Over voltage & Clip Monitoring.
- BIS approved.